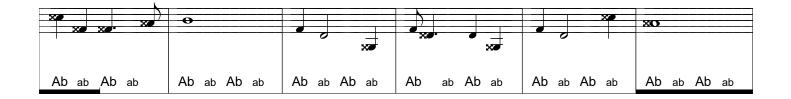

## 1. Stimme für Schwyzerörgeli

Urs Liechti

| x7          | •           |             | <b>XO</b>   |          |      |         | ×#    |
|-------------|-------------|-------------|-------------|----------|------|---------|-------|
| Db db Db db | Db db Db | ) db | Db db D | db dd |