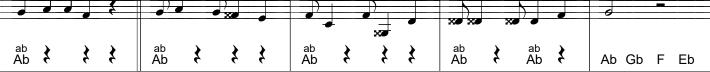

## 1. Stimme für Schwyzerörgeli

Urs Liechti

| x7          | •           |             | <b>XO</b>   |          |      |         | ×#    |
|-------------|-------------|-------------|-------------|----------|------|---------|-------|
| Db db Db db | Db db Db | ) db | Db db D | db dd |