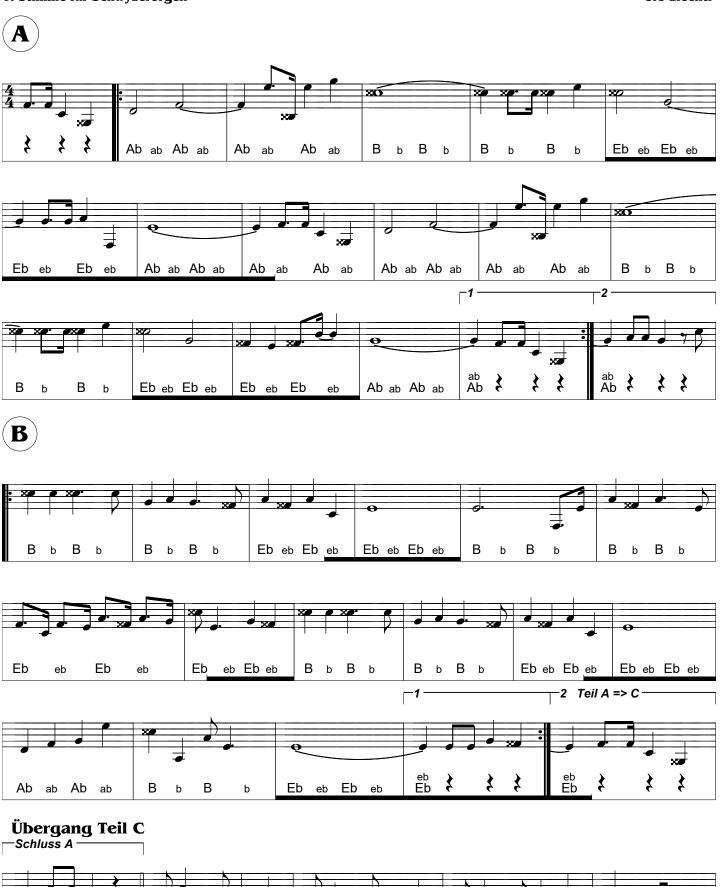

## 1. Stimme für Schwyzerörgeli

Urs Liechti

| x7          | •           |             | <b>XO</b>   |          |      |         | ×#    |
|-------------|-------------|-------------|-------------|----------|------|---------|-------|
| Db db Db db | Db db Db | ) db | Db db D | db dd |