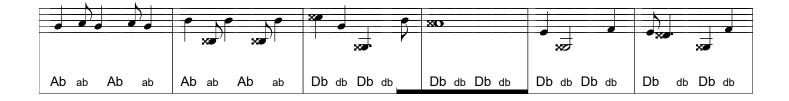

## 1. Stimme für Schwyzerörgeli

Urs Liechti

| x7          | •           |             | <b>XO</b>   |          |      |         | ×#    |
|-------------|-------------|-------------|-------------|----------|------|---------|-------|
| Db db Db db | Db db Db | ) db | Db db D | db dd |

|   |            |      |      |    |      |    |      | -        |      |    |      |    | <u> </u> | 1           |               |
|---|------------|------|------|----|------|----|------|----------|------|----|------|----|----------|-------------|---------------|
|   | X          |      |      |    |      |    |      |          |      | XØ | X    |    | X        | ×0*         |               |
|   |            | XO   |      |    |      |    |      | <i>.</i> |      |    | xø / | X  |          |             | xo            |
| - | ` <u> </u> |      |      |    |      |    |      |          |      |    | I    |    | I        |             |               |
|   | X          |      |      |    |      |    |      |          |      |    |      |    |          |             |               |
|   |            |      |      |    |      |    |      |          |      |    |      |    |          |             |               |
|   |            |      |      |    |      |    |      |          |      |    |      |    |          |             |               |
|   | b db Db c  | b Db | مالم | Dh | ماله | Db | مالم | Db       | مالم | Dh | مالم | Db | مالم     | Chat Chat   | Charle Charle |
|   |            | מם מ | db   | טט | ab   | DD | ab   | DD       | db   | Db | ab   | מט | db       | Gb gb Gb gb | Gb gb Gb gb   |