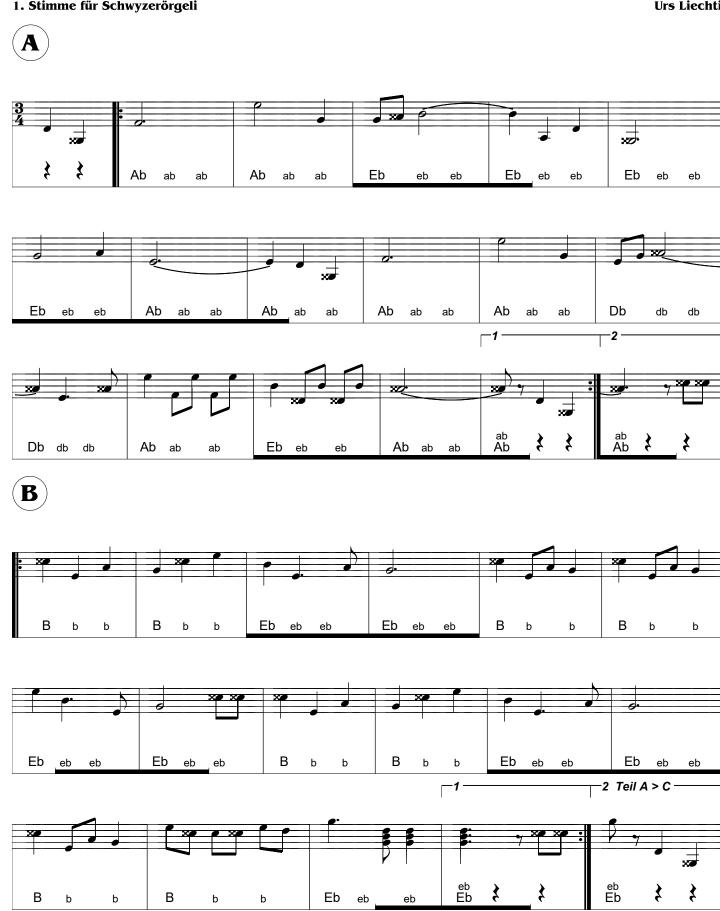

## Träffsicher

## Walzer

## 1. Stimme für Schwyzerörgeli

Urs Liechti



## Träffsicher



|          | •        |          | ×        | ו •      | ×/2        |
|----------|----------|----------|----------|----------|------------|
| ab<br>Ab | Db db db | Db db db | Db db db | Db db db | Eb ebm ebm |

|            |                             | - XØ       | ×0•      |          | X0*      |
|------------|-----------------------------|------------|----------|----------|----------|
|            | <del>-</del> G <sup>2</sup> |            |          |          |          |
| Eb ebm ebm | Eb ebm ebm                  | Eb ebm ebm | Ab ab ab | Ab ab ab | Ab ab ab |

|          | ×        | 0        |                 |          |
|----------|----------|----------|-----------------|----------|
|          |          | ×        |                 | 2        |
| Ab ab ab |